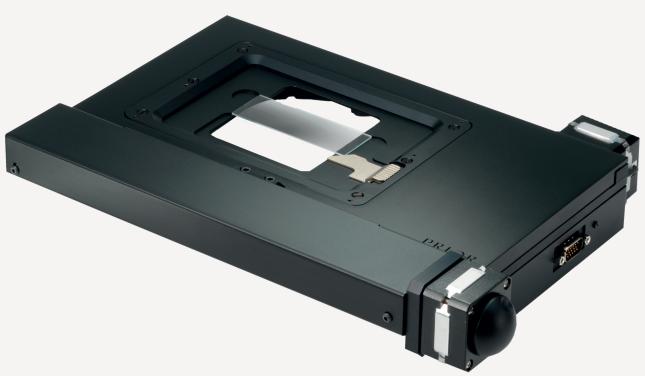

# ES111 Stage

# Motorised Stage for use with the OptiScan® system

Economical yet precise, the ES111 motorised stage is designed to integrate with the OptiScan control system from Prior Scientific and fits with upright microscopes. The ES111 offers excellent control over the XY axes for a reduced outlay compared with other motorised stages on the market; ideal for the user who does not require a sub micrometre repeatability but nevertheless needs a reliable and accurate stage for routine and repetitive imaging applications.

## ES111Stage

Motorised Stage for the OptiScan System