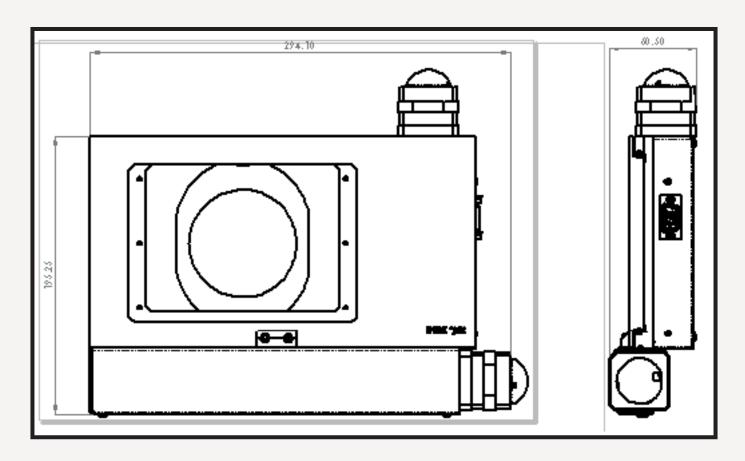

r the XY axes for a reduced outlay compared with other motorised stages on the market; ideal for the user who does not require a sub micrometre repeatability but nevertheless needs a reliable and accurate stage for routine and repetitive imaging applications.

- Step size (resolution) of 1 μm
- Repeatability of ± 5 µm
- Travel range 125 x 75 mm.
- Compatible with the full range of Prior specimen holders, including standard slide holders, multi-well plate holders, Petri dish holders and metallurgical specimen holders
- The unique S curve acceleration algorithm allows fast, smooth positioning without vibration, reducing disruption to samples.
- · Anti-backlash precision lead screws
- Adjustable XY limit switches



## ES111Stage

Motorised Stage for the OptiScan System

#### **Dimensions**



### Specifications\*

| Feature                 | Specification                      |
|-------------------------|------------------------------------|
| Travel Range:           | Upright - 125 x 75 mm              |
| Repeatability:          | ± 5 μm                             |
| Step size (Resolution): | 1 μm                               |
| Linear Slides:          | 3 mm ball bearings                 |
| Drive mechanism:        | Anti-backlash precision lead screw |
| Limit Switches:         | X and Y standard, adjustable.      |

<sup>\*</sup> All specifications are based on the Prior method of testing and are only valid with a Prior controller











#### **Prior Scientific Inc**

80 Reservoir Park Drive • Rockland • MA. 02370 • U.S.A. **t:** +1 781-878-8442 • **e:** info@pri