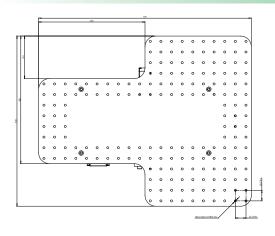

### **SPECIFICATION S**

| SPECIFICATION                       | VALUE                     |
|-------------------------------------|---------------------------|
| Max travel range (mm)               | 50 x 50                   |
| Resolution (ZDP50T only) ( $\mu$ m) | 0.02                      |
| Max load capacity                   | 60                        |
| Stepper motor (ZDP50T only)         | 2 phase, 1 amp per phase, |
|                                     | micro stepping            |
| Profile (mm)                        | 99.2 (approx)             |

# **Translation Stage**

**Motorized Precision Stage for Inverted Microscopes** 

More to Prior than meets the eye

MOTORIZED Z-DECK DIMENSIONS

 $\ge$ **Prior Scientific Ltd** Cambridge • UK

t: +44 (0)1223 881711 e: uksales@prior.com