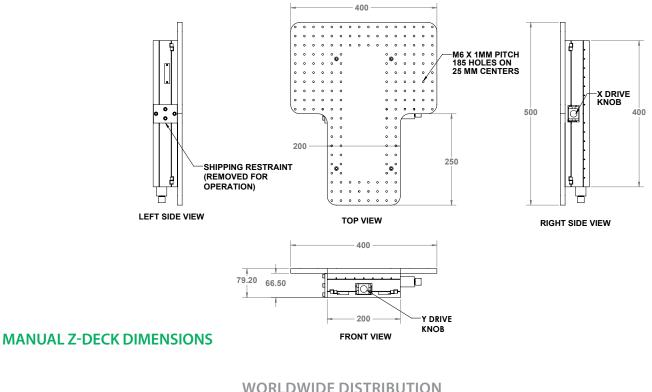

# **Translation Stage**

**Motorized Precision Stage for Inverted Microscopes** 

More to Prior than meets the eye

MOTORIZED Z-DECK DIMENSIONS

 $\ge$ **Prior Scientific Ltd** Cambridge • UK

t: +44 (0)1223 881711 e: uksales@prior.com