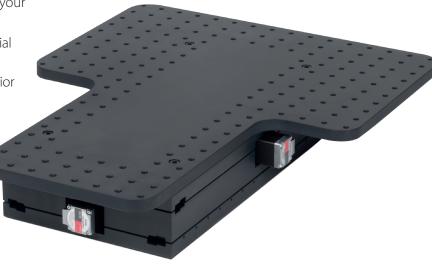

# **Translation stage**

## Universal manual or motorized stage for microscope movement

Providing a method to precisely move microscopes whilst allowing the sample to remain stationary, the Microscope Translation Stage from Prior Scientific is compatible with all modern research microscopes, and is ideal for electrophysiological and neuroscientific applications. Available in motorized or manual versions, it allows the user to move any modern research microscope, up to 60 kg in weight, to a desired position, and quickly return to an area of interest

#### **Convenient:**

- Available in manual or motorized versions to suit your needs
- Integrated universal mounts for metric and imperial vibration tables
- Designed to be seamlessly compatible with the Prior Z-Deck, V-Deck and HZP stands.
- Offering 50 x 50 mm of travel
- 60 kg weight capacity